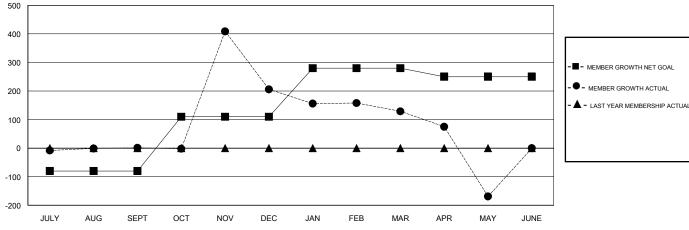

## GMT: JAYESH THAKKAR LOCATION INDIA GMT CA

| Clubs                 |               |           |               | Members               |                           |                         |                                                    |
|-----------------------|---------------|-----------|---------------|-----------------------|---------------------------|-------------------------|----------------------------------------------------|
| RESULTS FOR 2017-2018 |               |           |               | RESULTS FOR 2017-2018 |                           |                         |                                                    |
| QUARTER               | NEW CLUB GOAL | NEW CLUBS | DROPPED CLUBS | QUARTER               | MEMBER GROWTH NET<br>GOAL | MEMBER GROWTH<br>ACTUAL | DROPPED<br>MEMBERS ACTUAL<br>(including transfers) |
| JULY/AUG/SEPT         | 1             | 18        | 1             | JULY/AUG/SEPT         | -80                       | 445                     | 435                                                |
| OCT/NOV/DEC           | 2             | 2         | 3             | OCT/NOV/DEC           | 190                       | 605                     | 325                                                |
| JAN/FEB/MAR           | 1             | 1         | 1             | JAN/FEB/MAR           | 170                       | 122                     | 193                                                |
| APR/MAY/JUNE          | 1             | 0         | 0             | APR/MAY/JUNE          | -30                       | 81                      | 362                                                |

#### GOALS AND ACTUAL MEMBERS CUMULATIVE

| DROPPED CLUBS: 5     |             | 87 CLUBS OF 124 ADDED 1 OR MORE<br>NEW MEMBERS | GENDER DISTRIBUTION           MALE         4,112 (67.01%)           FEMALE         2,024 (32.99%) |       |
|----------------------|-------------|------------------------------------------------|---------------------------------------------------------------------------------------------------|-------|
| DROPPED MEMBERS      |             |                                                | Women Percentage Fiscal Year Goal: 35%                                                            |       |
| DECEASED             | 17          | CLICK HERE FOR CUMULATIVE                      | TOTAL FAMILY UNIT MEMBERS                                                                         | 3,389 |
| CLUB CANCELLED OTHER | 92<br>1,206 | MEMBERSHIP DATA                                | FAMILY MEMBERS PAYING HALF                                                                        | 2,211 |
| TOTAL                | 1,315       |                                                |                                                                                                   |       |