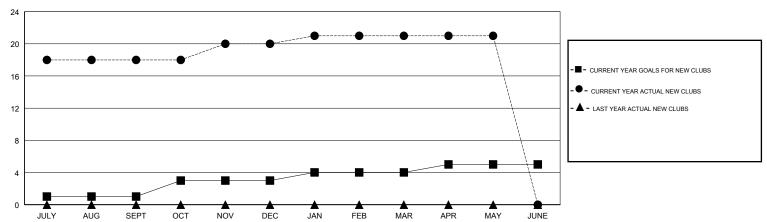

## GMT: JAYESH THAKKAR LOCATION INDIA GMT CA

| Clubs                 |               |           |               | Members               |                           |                         |                                                    |
|-----------------------|---------------|-----------|---------------|-----------------------|---------------------------|-------------------------|----------------------------------------------------|
| RESULTS FOR 2017-2018 |               |           |               | RESULTS FOR 2017-2018 |                           |                         |                                                    |
| QUARTER               | NEW CLUB GOAL | NEW CLUBS | DROPPED CLUBS | QUARTER               | MEMBER GROWTH NET<br>GOAL | MEMBER GROWTH<br>ACTUAL | DROPPED<br>MEMBERS ACTUAL<br>(including transfers) |
| JULY/AUG/SEPT         | 1             | 18        | 1             | JULY/AUG/SEPT         | -80                       | 445                     | 435                                                |
| OCT/NOV/DEC           | 2             | 2         | 3             | OCT/NOV/DEC           | 190                       | 605                     | 325                                                |
| JAN/FEB/MAR           | 1             | 1         | 1             | JAN/FEB/MAR           | 170                       | 122                     | 193                                                |
| APR/MAY/JUNE          | 1             | 0         | 0             | APR/MAY/JUNE          | -30                       | 81                      | 362                                                |

#### GOALS AND ACTUAL NEW CLUBS CUMULATIVE